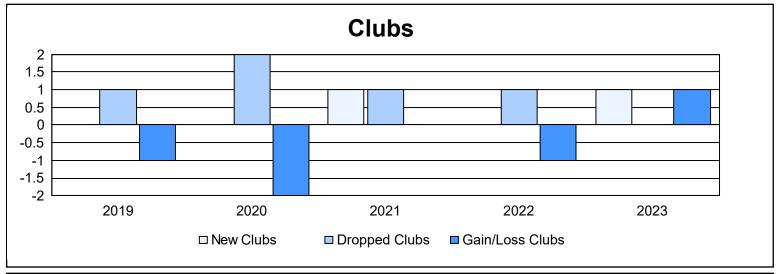

| Year      | New<br>Clubs | Dropped<br>Clubs | Gain/<br>Loss<br>Clubs | New<br>Members | Charter<br>Members | Reinstate<br>Members | Transfer<br>Members | Total<br>Member<br>Added | Total<br>Members<br>Dropped | Gain/<br>Loss<br>Members |
|-----------|--------------|------------------|------------------------|----------------|--------------------|----------------------|---------------------|--------------------------|-----------------------------|--------------------------|
| 2018-2019 | 0            | 1                | -1                     | 118            | 0                  | 8                    | 9                   | 135                      | 154                         | -19                      |
| 2019-2020 | 0            | 2                | -2                     | 60             | 0                  | 2                    | 6                   | 68                       | 166                         | -98                      |
| 2020-2021 | 1            | 1                | 0                      | 56             | 46                 | 4                    | 3                   | 109                      | 145                         | -36                      |
| 2021-2022 | 0            | 1                | -1                     | 127            | 2                  | 22                   | 7                   | 158                      | 180                         | -22                      |
| 2022-2023 | 1            | 0                | 1                      | 84             | 78                 | 0                    | 1                   | 163                      | 259                         | -96                      |
| Average   | 0            | 1                | -1                     | 89             | 25                 | 7                    | 5                   | 127                      | 181                         | -54                      |