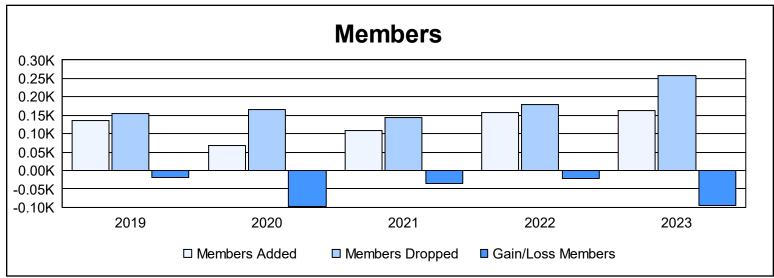

| Year      | New<br>Clubs | Dropped<br>Clubs | Gain/<br>Loss<br>Clubs | New<br>Members | Charter<br>Members | Reinstate<br>Members | Transfer<br>Members | Total<br>Member<br>Added | Total<br>Members<br>Dropped | Gain/<br>Loss<br>Members |
|-----------|--------------|------------------|------------------------|----------------|--------------------|----------------------|---------------------|--------------------------|-----------------------------|--------------------------|
| 2018-2019 | 0            | 1                | -1                     | 118            | 0                  | 8                    | 9                   | 135                      | 154                         | -19                      |
| 2019-2020 | 0            | 2                | -2                     | 60             | 0                  | 2                    | 6                   | 68                       | 166                         | -98                      |
| 2020-2021 | 1            | 1                | 0                      | 56             | 46                 | 4                    | 3                   | 109                      | 145                         | -36                      |
| 2021-2022 | 0            | 1                | -1                     | 127            | 2                  | 22                   | 7                   | 158                      | 180                         | -22                      |
| 2022-2023 | 1            | 0                | 1                      | 84             | 78                 | 0                    | 1                   | 163                      | 259                         | -96                      |
| Average   | 0            | 1                | -1                     | 89             | 25                 | 7                    | 5                   | 127                      | 181                         | -54                      |